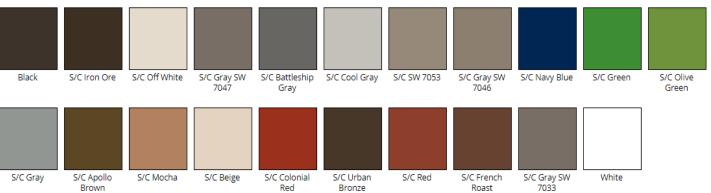

Available Colors

- Water based, non-flammable, Eco friendly, high solids, Low VOC's.
- Durable, tough with extremely good abrasion and water-resistance.
- Available without aggregate for spray application.
- Available with aggregate for non-skid application.
- Available is 10 standard colors, Custom color matching if needed.
- A clear formulation without aggregate to penetrate the concrete and impart durability.
- A clear version with aggregate to impart a natural look on repaired concrete and make it look like new.
- Dries very fast, 30 minutes, no prolonged down times. No tracking after application.
- One component, very low VOC's, can easily be applied to cleaned, properly prepared sound concrete substrates