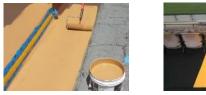

## WATER BASE, ECO-FRIENDLY, ANTI-SKID, DURABLE COATING / PAINT FOR CONCRETE.

Based on a very tough water based acrylic latex - a fast dry, good abrasion resistance, strong adhesion, tough, anti-skid, water proof coating for various types of concrete surfaces. A proven track record as one of the most durable one component, water based, easy to apply coating to repair, protect and beautify concrete. Cost effective, eco-friendly paint to repair, protect, paint driveways, curbs, walkways, patios, balconies, basements, residential decks, stamped concrete. Rejuvenate, beautify and protect a variety of substrates with this extremely durable, fast dry, one component, rapid cure, safe, water-based DeFender wb concrete coating. DeFender wb concrete coating has proven to be a work horse product with numerous successful projects and satisfied customers over the past 10 years.

Available Colors

- Water based, non-flammable, Eco friendly, high solids, Low VOC's.
- Durable, tough with extremely good abrasion and water-resistance.
- Available without aggregate for spray application.
- Available with aggregate for non-skid application.
- Available is 10 standard colors, Custom color matching if needed.
- A clear formulation without aggregate to penetrate the concrete and impart durability.
- A clear version with aggregate to impart a natural look on repaired concrete and make it look like new.
- Dries very fast, 30 minutes, no prolonged down times. No tracking after application.
- One component, very low VOC's, can easily be applied to cleaned, properly prepared sound concrete substrates