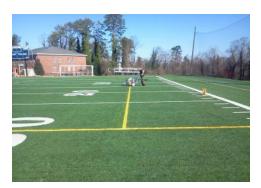

## **REMOVABLE PAINT** TO MARK LINES, PAINT LOGOS ON ARTIFICIAL SYNTHETIC TURF FIELDS.

A true removable water base paint that is safe, easy to use and designed to be safe for all substrates. **This paint contains a proprietary resin binder that wrinkles up and comes loose when STRIPE X REMOVER or PAINTOFF remover is applied on the paint lines**. The remover is not a petroleum-based solvent but contains water-based chemicals that breaks-up the binder in the paint and makes it come apart.

Priced by the gallon. Packaged in 5-gallon plastic pails.

**STRIPE X** is a unique, proprietary formula that can be applied as conventional paints but at later time can easily be removed with the use of **STRIPE X** remover If needed, it can be thinning with equal parts of water. Being water based it is safe for the user and the environment. **It will not damage any type substrate including synthetic field turf, asphalt or concrete.** It can be used with most airless or battery-operated machines and will spray crisp, sharp lines, that are durable and bright. Successfully used by hundreds of High Schools, Colleges, Parks and Recreation, DOT Departments all over the US for the past 5 years. **STRIPE X** will not settle during shipping, storage or when in use. It is packaged in 5-gallon buckets with convenient tear away lids.