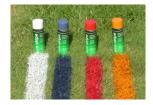

This eco-friendly proprietary water-based formula is available in white and 15 vibrant colors. ECOSTRIPE marking paint is easy to spray, environmentally safe, non-clogging and will not hurt, turn brown or kill any type of natural grass. Aerosol cans will spray sharp, bright lines that will maintain good visibility. It's performance and quality is above any other water-based marking paint in its category. If a more durable paint is needed, we offer our DURASTRIPE formulation. Our universal "T" tip fits most machines and will spray a 2 to 4-inch-wide adjustable line. ECOSTRIPE is also available in narrow spray pattern, cylindrical "UMA" tips.