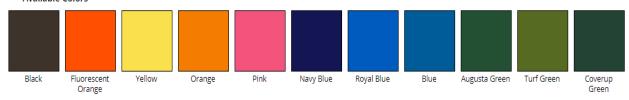

This eco-friendly proprietary water-based formula is available in white and 15 vibrant colors. ECOSTRIPE marking paint is easy to spray, environmentally safe, non-clogging and will not hurt, turn brown or kill any type of natural grass. Aerosol cans will spray sharp, bright lines that will maintain good visibility. It's performance and quality is above any other water-based marking paint in its category. If a more durable paint is needed, we offer our DURASTRIPE formulation. Our universal "T" tip fits most machines and will spray a 2 to 4-inch-wide adjustable line. ECOSTRIPE is also available in narrow spray pattern, cylindrical "UMA" tips.

## Available Colors

- Convenient, Easy SETUP and Easy CLEANUP.
- Water-based formulation. Safe, Low odor.
- Eco-Friendly, Economical, Cost saving option.
- Use as line marking paint for all ATHLETIC FIELDS.
- Use as out of bounds, drop zone markings on Golf Courses.
- Safe for use on all varieties of Natural Grass.
- Sprays an adjustable 2 to 4-inch-wide Line Stripe.
- Universal "T" tip fits most machines.