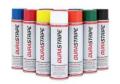

## DURASTRIPE IS AVAILABLE IN BRIGHTEST WHITE AND OVER 80 BRILLIANT STANDARD COLORS AND CUSTOM COLORS IF NEEDED.

- Convenient to use, Easy SETUP Easy CLEANUP.
- Use as line marking paint on Natural Grass. - will not kill, hurt or brown any variety of natural grass.
- Use as permanent Traffic line marking paint. - has excellent durability and will bond to all types of substrates.
- Use as permanent marking paint on synthetic turf - will not hurt the synthetic turf and has very good adhesion to all synthetic turf filaments.
- Use as permanent line marking paint in warehouses use with our clear aerosol top coat for extra durability.