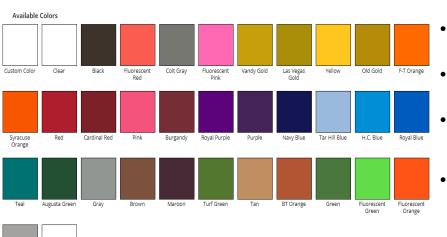

## DURASTRIPE IS AVAILABLE IN BRIGHTEST WHITE AND OVER 80 BRILLIANT STANDARD COLORS AND CUSTOM COLORS IF NEEDED.

- Convenient to use, Easy SETUP Easy CLEANUP.
- Use as line marking paint on Natural Grass. - will not kill, hurt or brown any variety of natural grass.
- Use as permanent Traffic line marking paint. - has excellent durability and will bond to all types of substrates.
- Use as permanent marking paint on synthetic turf - will not hurt the synthetic turf and has very good adhesion to all synthetic turf filaments.
- Use as permanent line marking paint in warehouses use with our clear aerosol top coat for extra durability.